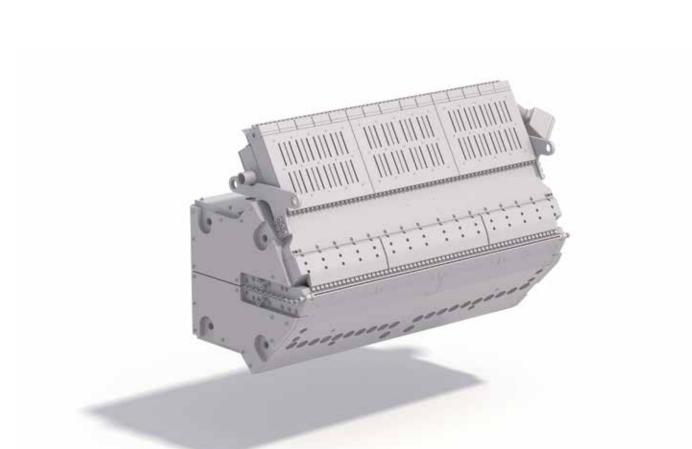

## **Flat die**Biaxially oriented film

Single- or multi-manifold dies for the production of biaxially oriented films. Precise thickness control due to a heat-insulated automatic system. Long uptime due to an individually designed outlet zone of the die regarding material and shape. Excellent end product quality as a result of plane-parallel and flat surfaces at the die lip outlet area. Available in a variety of designs for BOPP, BOPET, BOPE and BOPA.

## Flat die portfolio for biaxially oriented film

1 - 5 manifold flat die **Options** Flex lip adjustment: Type

tial adjustment, manual pull/push combi-**Applications** Packaging film, battery separator film, nation, automatic push, automatic pull/

optical films for displays and screens, push combination

capacitor film, photovoltaic backsheet film, etc. Die lip heating

Rapid Flex Raw materials PP, PET, PA, PE

500 - 3500 mm

**PAM Option** Width range

**Surface coatings** Chrome, multilayer hard chrome, CrN mod, Die gap range 0.05 - 3.0 mm

special polymer coatings, hardened die lips, tungsten carbide coated die lips

Die body insolation

manual push, manual push with differen-